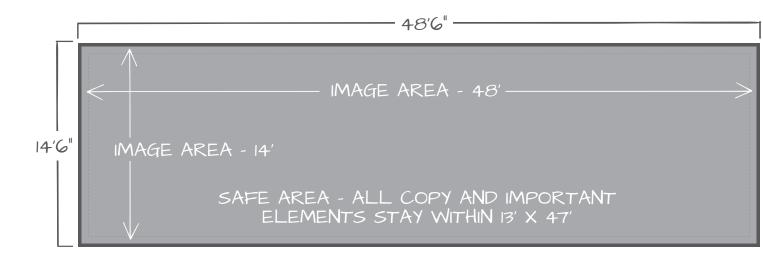

## PRODUCTION SPECS: 14' x 48' VINYL WRAP

**Image Area** 

Bleed

Safe Area

Image area: 14' x 48'

Safe area: 13' x 47'

(All copy and important elements stay within 13' x 47')

Art Size with Bleed: 14'6" x 48'6"