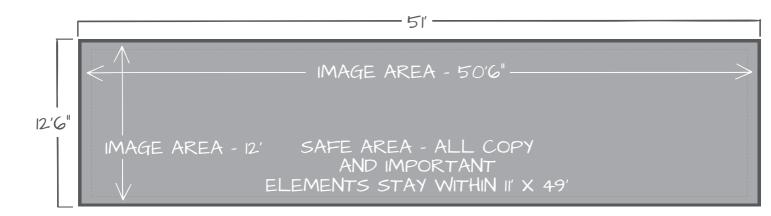

## PRODUCTION SPECS: 12' x 50'6" VINYL WRAP

Image Area Bleed Safe Area

Image area: 12' x 50'6"

Safe area: 11' x 49'

(All copy and important elements stay within 11' x 49')

Art Size with Bleed: 12'6" x 51'