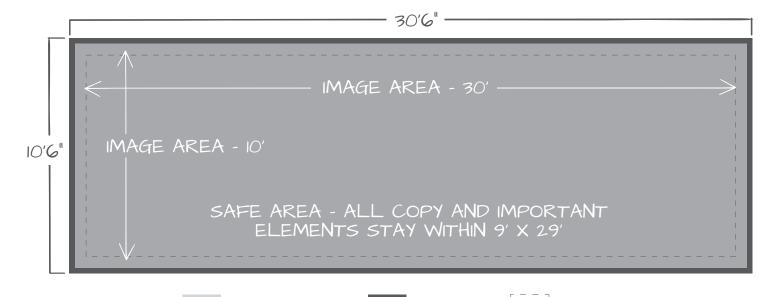

## PRODUCTION SPECS: 10' x 30' VINYL WRAP

Safe Area

Image area: 10' x 30' 6"

Safe area: 9' x 29'

(All copy and important elements stay within 9'x 29')

Art Size with Bleed: 10'6" x 30'6"

## Author can be expected at helf inch coals (10/ x 20/ - F// x 1F// with 2F// blood added)

Bleed

For Production add 3" Pockets making the Overall Finished Size 11' x 31' 6"

- Art files can be created at half inch scale (10' x 30' = 5" x 15" with .25" bleed added)
- 300 DPI minimum
- Colors should be CMYK (Black build is 60-50-40-100)