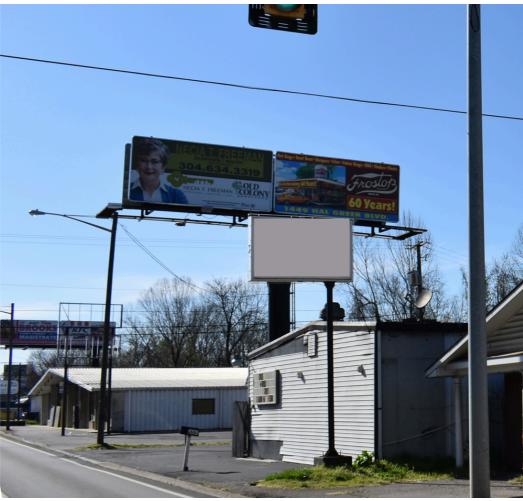

| Panel: R5306                 |                                 |                                          | J                                | .H. Fletcher & Co            |
|------------------------------|---------------------------------|------------------------------------------|----------------------------------|------------------------------|
| Type: Poster                 | Jack Johnson's<br>SCRAPYARD GYM |                                          |                                  |                              |
| Illuminated: YES             |                                 | Altizer Ave                              | Altizer Ave                      | Altizer Ave                  |
| EOI: 145090                  |                                 | Appl Crane Ave Cole                      | Darwin St                        | Grant St<br>Frost St         |
| Size: 10.6 x 22.9            |                                 | St S | Riverside Dr                     | Ri                           |
| Facing: E                    | otte River                      | Leonard Buildings<br>& Truck Accessories | Guyandotte Riv                   | er 🔒 Fast Ch                 |
| Position: LEFT               | xpress Urgent Care              | <b>Q</b>                                 |                                  | CarStuff                     |
| Location: 3316 Rt 60 East #1 | Econo Lodge<br>- Ba             | e Huntington Ea<br>arboursville          | e Laundry-Rack<br>st Huntington  |                              |
| Town: Huntington             |                                 | Priver Av                                | Huntington East<br>Middle School | Locust Dr                    |
| State: WV                    |                                 |                                          |                                  | X                            |
| County: Cabell               |                                 | Ve                                       | Supercenter                      |                              |
| GPS: 38.4109, -82.3768       | Google                          | Thomas Ave                               | Norwest                          | uto<br>Prs<br>Map data ©2024 |